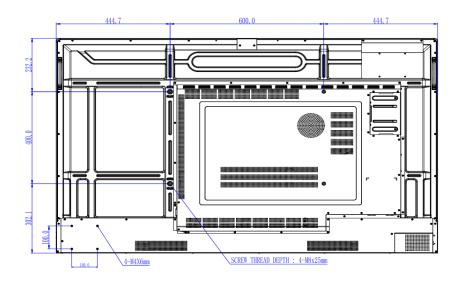

|  |
| Accessories    | Standard                       | Remote Control, Power Cord (by region), Touch pen, Quick Start Guide, Regulation Sheet, Touch Cable (USB to USB,) HDMl cable,VGA(D-sub 15pin) Cable,Type C Cable,Wall mount                                                                                                                                |  |
| OSD            | On Screen Display Language     | English / French / German / Dutch / Polish / Russian / Czech / Danish / Swedish / Italian Romanian / Finnish / Norwegian / Greek/ Hungarian / Spanish / Portuguese Traditional Chinese / Simplified Chinese / Arabic / Japanese / Thai / Persian / Vietnamese Korean / Turkish / Indonesian / Hebrew (28L) |  |

## Input/output terminals



#### Wallmount



#### **Dimension**





3 Years On Site Warranty

### Corporate Office: BenQ India Pvt. Ltd.

9B Building, IIIrd Floor, DLF Cyber City, DLF Phase III, Gurgaon, Haryana, India - 122002, Tel: +91 124-4501400, Fax: +91 124-4501400

⊕ www.BenQ.in 

sales.enquiryin@BenQ.com 

1800 419 9979

Like BenQ India on 😝 💿 💟 📺