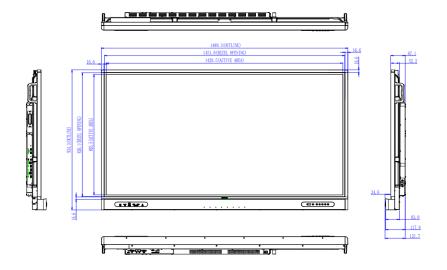

|  |
| Accessories    | Standard                       | Remote Control, Power Cord (by region), Touch pen, Quick Start Guide, Regulation Sheet, Touch Cable (USB to USB,) HDMl cable,VGA(D-sub 15pin) Cable,Type C Cable,Wall mount                                                                                                                                |  |
| OSD            | On Screen Display Language     | English / French / German / Dutch / Polish / Russian / Czech / Danish / Swedish / Italian Romanian / Finnish / Norwegian / Greek/ Hungarian / Spanish / Portuguese Traditional Chinese / Simplified Chinese / Arabic / Japanese / Thai / Persian / Vietnamese Korean / Turkish / Indonesian / Hebrew (28L) |  |

## Input/output terminals



#### Wallmount



#### **Dimension**





3 Years On Site Warranty

### Corporate Office: BenQ India Pvt. Ltd.

9B Building, IIIrd Floor, DLF Cyber City, DLF Phase III, Gurgaon, Haryana, India - 122002, Tel: +91 124-4501400, Fax: +91 124-4501400

⊕ www.BenQ.in 

sales.enquiryin@BenQ.com 

1800 419 9979

Like BenQ India on 😝 💿 💟 📺