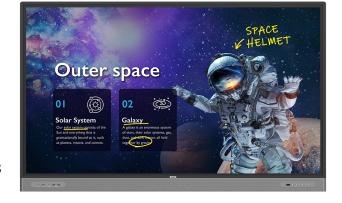

# 75" BenQ Board Master - RM7503A

Transform the way you teach with a powerful interactive display that makes lessons immersive for students while protecting their health.

| Android | 11 | os |
|---------|----|----|
|         |    |    |